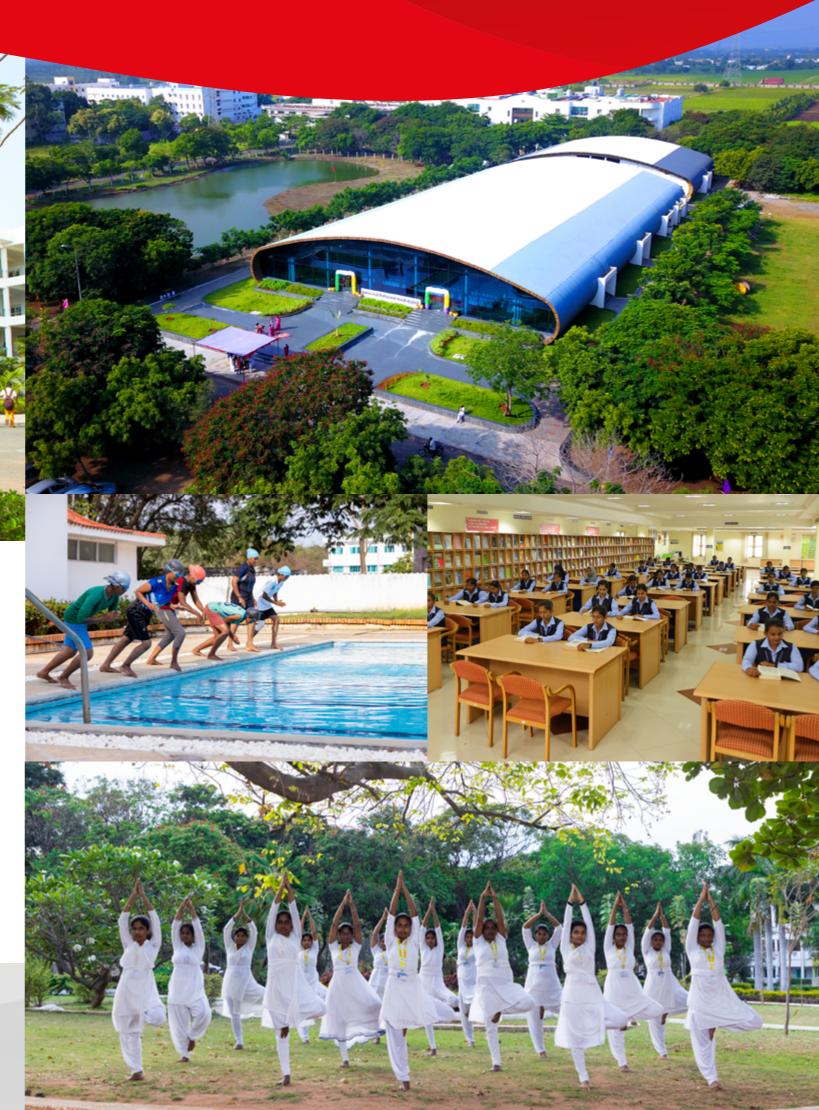

# **Salient Features**

- 450 Acres of Pollution Free Campus
- Well furnished cozy comfort hostels for both boys & girls
- Serves sumptuous Tamil Nadu, Kerala, Andhra and North India Cuisine
- Qualified and dedicated faculty
- State-of-the-art infrastructure and laboratories
- 21 centrally air-conditioned libraries
- 100 Mbps bandwidth Wi-Fi Campus
- MoUs with reputed Institutions and Corporate

- Assured placement assistance in reputed MNCs
- RO water
- Yoga
- Cafeteria
- Swimming pool
- 24x7 Medical Emergency Service
- Stationery store
- Transport facility around 60km radius
- ATM facility
- Gym
- Centralised AC auditorium