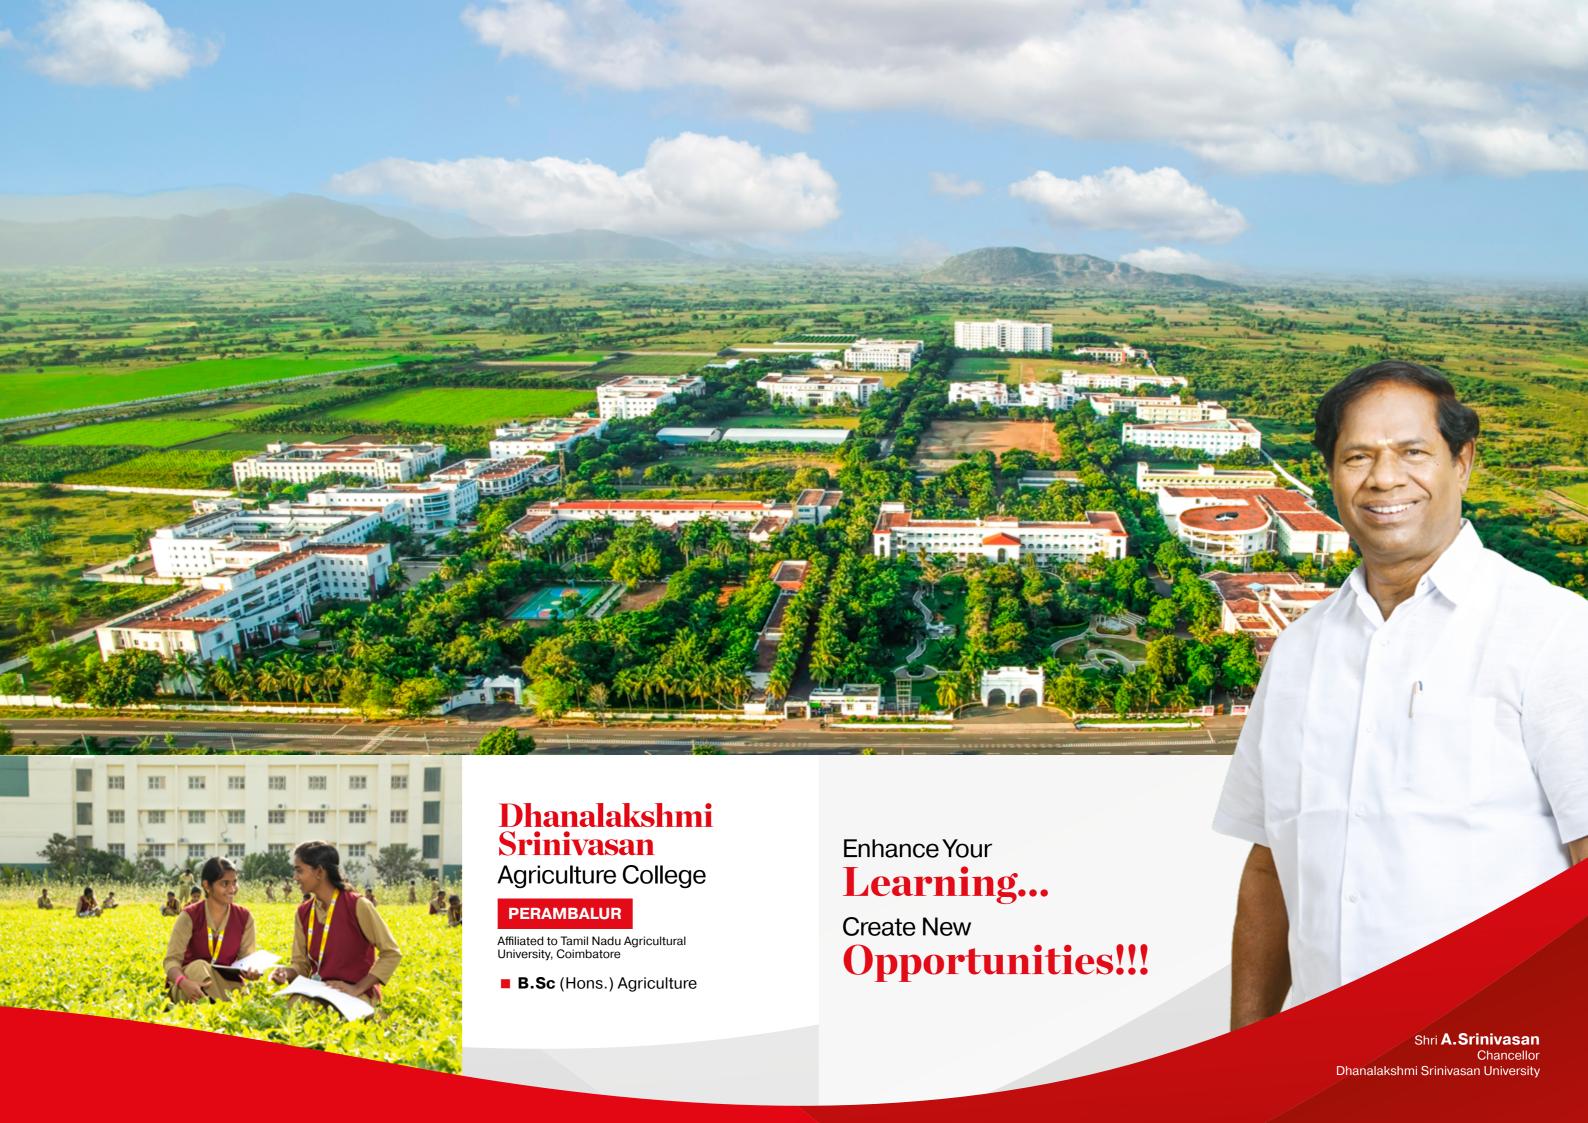

# Dhanalakshmi Srinivasan

**Group of Institutions** 

Corp. Office: Thuraiyur Road, Perambalur - 621 212. Tamil Nadu, South India.

# Dhanalakshmi Srinivasan

**Group of Institutions** 

PERAMBALUR

MEDICAL | ENGINEERING | AGRI | ARTS & SCIENCE | POLYTECHNIC | PHARMACY ALLIED HEALTH SCIENCES | NURSING | TEACHER EDUCATION | SCHOOLS

# **Salient Features**

- 450 Acres of Pollution Free Campus
- Well furnished cozy comfort hostels for both boys & girls
- Serves sumptuous Tamil Nadu, Kerala, Andhra and North India Cuisine
- Qualified and dedicated faculty
- State-of-the-art infrastructure and laboratories
- 21 centrally air-conditioned libraries
- 100 Mbps bandwidth Wi-Fi Campus
- MoUs with reputed Institutions and Corporate